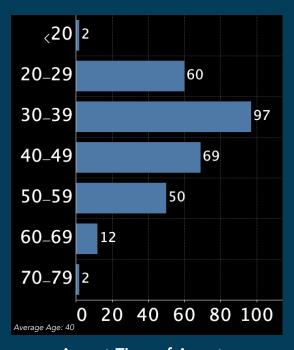

## THE CAPITOL HILL SIEGE

Number of Federal Cases: 378

27

Number of Cases by State of Residence

Last Updated: April 15, 2021

Age at Time of Arrest

Social Media Used As Evidence

Gender

Note: The data depicted were collected from federal cases only. A collection of individuals charged in the District of Columbia is available on the Program on Extremism's website, but data were not gathered from these cases due to inconsistencies in available documents and reporting. This infographic is updated periodically and may not reflect the most up-to-date numbers on The Program on Extremism's website. State of Residence was unknown for 1 individual and ages could not be verified for 53 individuals.