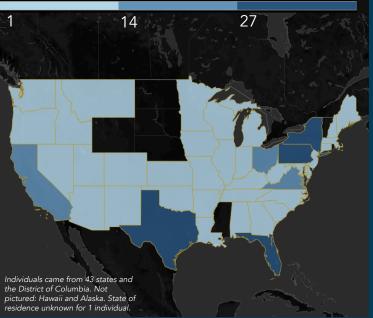

## THE CAPITOL HILL SIEGE

Number of Federal Cases: 378

27

Number of Cases by State of Residence

Last Updated: April 15, 2021

Age at Time of Arrest

Social Media Used As Evidence

Gender

Note: The data depicted were collected from federal cases only. A collection of individuals charged in the District of Columbia is available on the Program on Extremism's website, but data were not gathered from these cases due to inconsistencies in available documents and reporting. This infographic is updated periodically and may not reflect the most up-to-date numbers on The Program on Extremism's website. State of Residence was unknown for 1 individual and ages could not be verified for 53 individuals.