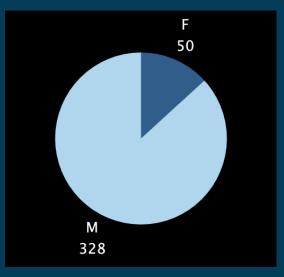

## THE CAPITOL HILL SIEGE

Number of Federal Cases: 378

27

Number of Cases by State of Residence

Last Updated: April 15, 2021

Age at Time of Arrest

Social Media Used As Evidence

Gender