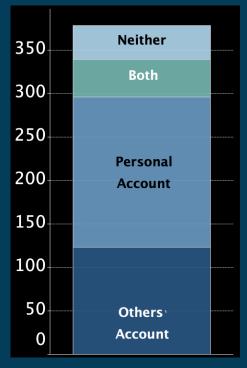

## THE CAPITOL HILL SIEGE

Number of Federal Cases: 378

27

Number of Cases by State of Residence

Last Updated: April 15, 2021

Age at Time of Arrest

Social Media Used As Evidence

Gender