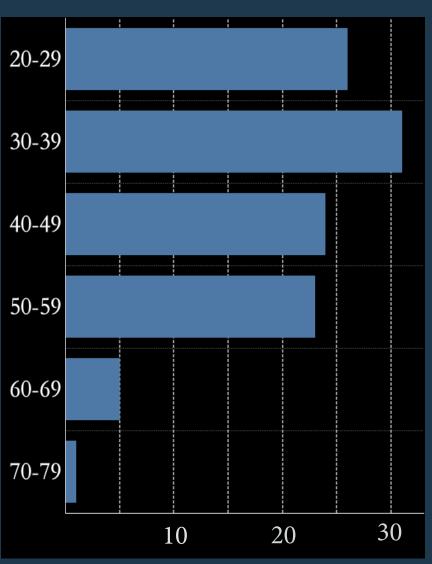

# THE CAPITOL HILL SIEGE

Updated: January 26, 2021

### Program on Extremism

THE GEORGE WASHINGTON UNIVERSITY

### Number of federal cases: 154

Note: The data depicted were collected from federal cases only. A collection of individuals charged in the District of Columbia is available on the Program on Extremism's website, but data were not gathered from these cases due to inconsistencies in available documents and reporting.

## Number of Cases per State of Residence



### Social Media Used As Evidence



# Age at time of arrest



Average Age: 40.
Ages were unknown for 43 individuals.

### Gender



This infographic is updated periodically and may not reflect the most up-to-date numbers on the Program on Extremism's website.