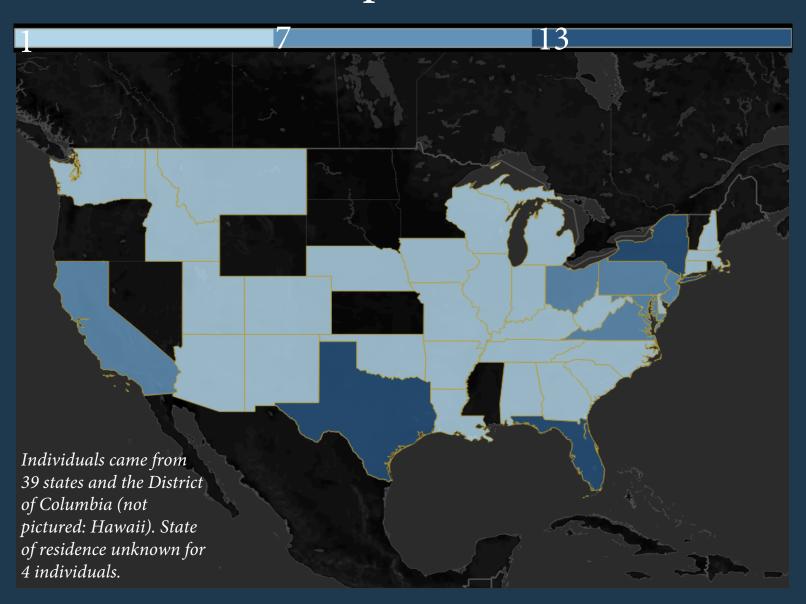

## Number of Cases per State of Residence

### Number of federal cases: 154

Note: The data depicted were collected from federal cases only. A collection of individuals charged in the District of Columbia is available on the Program on Extremism's website, but data were not gathered from these cases due to inconsistencies in available documents and reporting.