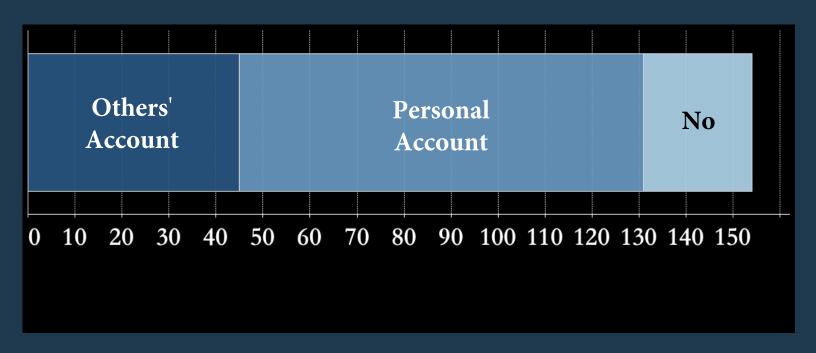

# THE CAPITOL HILL SIEGE

Updated: January 26, 2021

### Program on Extremism

THE GEORGE WASHINGTON UNIVERSITY

### Number of federal cases: 154

Note: The data depicted were collected from federal cases only. A collection of individuals charged in the District of Columbia is available on the Program on Extremism's website, but data were not gathered from these cases due to inconsistencies in available documents and reporting.

## Number of Cases per State of Residence



### Social Media Used As Evidence



# Age at time of arrest



Average Age: 40.
Ages were unknown for 43 individuals.

### Gender



This infographic is updated periodically and may not reflect the most up-to-date numbers on the Program on Extremism's website.