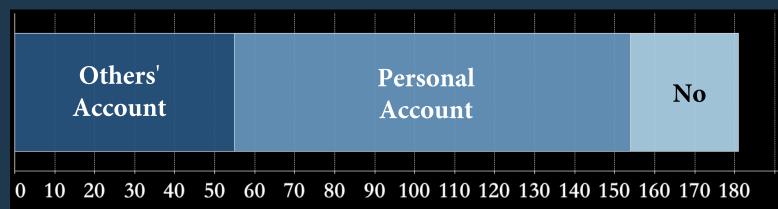

# THE CAPITOL HILL SIEGE

Updated: February 4, 2021

#### Program on Extremism

THE GEORGE WASHINGTON UNIVERSITY

# Number of federal cases: 181

Note: The data depicted were collected from federal cases only. A collection of individuals charged in the District of Columbia is available on the Program on Extremism's website, but data were not gathered from these cases due to inconsistencies in available documents and reporting.

## Number of Cases per State of Residence



#### Social Media Used As Evidence

# Age at Time of Arrest



Average Age: 40. Ages were unknown for 46 individuals.

#### Gender





This infographic is updated periodically and may not reflect the most up-to-date numbers on the Program on Extremism's website.