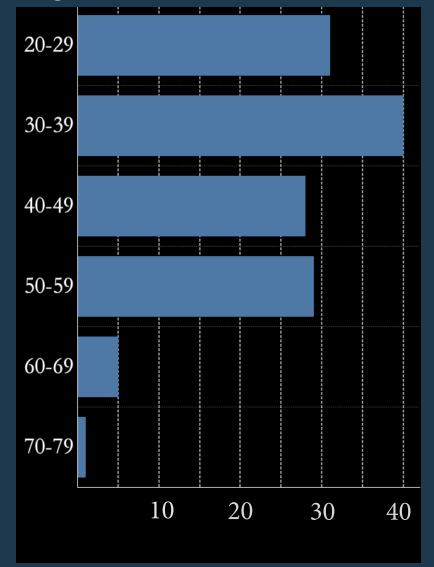

# THE CAPITOL HILL SIEGE

Updated: February 4, 2021

#### Program on Extremism

THE GEORGE WASHINGTON UNIVERSITY

# Number of federal cases: 181

Note: The data depicted were collected from federal cases only. A collection of individuals charged in the District of Columbia is available on the Program on Extremism's website, but data were not gathered from these cases due to inconsistencies in available documents and reporting.

## Number of Cases per State of Residence



#### Social Media Used As Evidence

# Age at Time of Arrest



Average Age: 40. Ages were unknown for 46 individuals.

#### Gender





This infographic is updated periodically and may not reflect the most up-to-date numbers on the Program on Extremism's website.