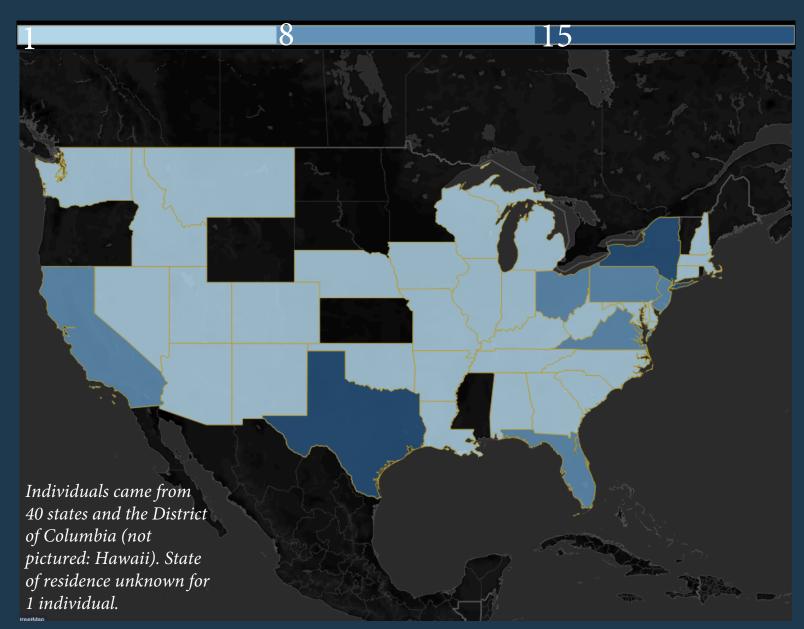

# Number of federal cases: 181

Note: The data depicted were collected from federal cases only. A collection of individuals charged in the District of Columbia is available on the Program on Extremism's website, but data were not gathered from these cases due to inconsistencies in available documents and reporting.

## Number of Cases per State of Residence